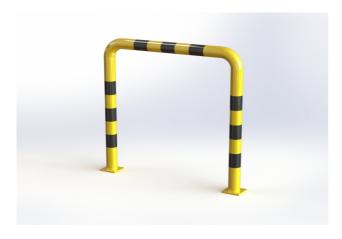

#### **PROPERTIES:**

Material: steel

**Colour:** yellow / reflective black

Handling equipment: electric pallet jack

Impact resistance: increased

**Diameter:** 76 mm **Length:** 1000 mm **Height:** 1000 mm

**Foot dimension:** 120 × 120 × 10 mm

### PRODUCT DESCRIPTION:

Straight arched barrier is made of S235 steel. Surface treatment is solved with powder paint. Yellow traffic colour RAL1023 increases the visibility of the barrier and warns of obstacles, which contributes to greater safety. The steel feet of the barrier are made of 10 mm thick sheets. Fixing holes  $\emptyset$  14 mm. The barrier has black reflective stripes.